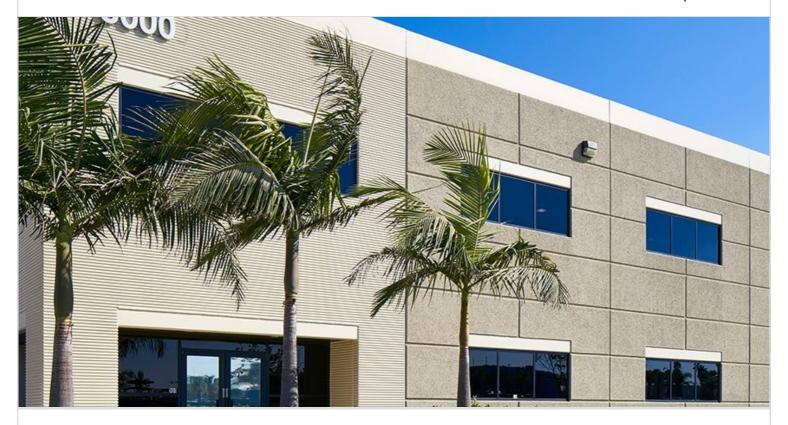

## **3000 PASEO MERCADO**

OXNARD, CA

Paseo Mercado Business Park is a Class A multi-tenant industrial park comprising 5 buildings totaling 132,187 square feet located in Oxnard, California. The buildings feature ground level loading positions, 22-24 foot ceilings and ample surface parking. 4 buildings were built in 1988 and 1 building in 1998.