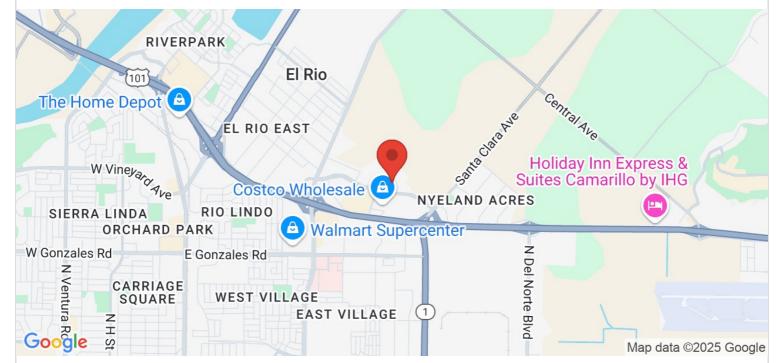

The property is situated on a 7.46-acre site and offers convenient access to the 101 Freeway and is directly adjacent to major retailers such as Costco Wholesale. The property serves as a regional distribution hub for FedEx.