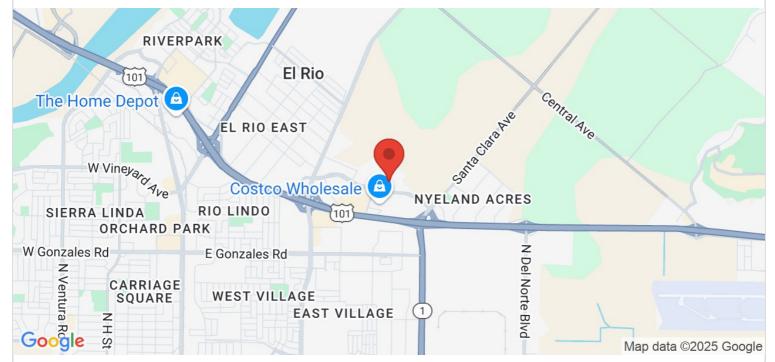

The property is situated on a 7.46-acre site and offers convenient access to the 101 Freeway and is directly adjacent to major retailers such as Costco Wholesale. The property serves as a regional distribution hub for FedEx.