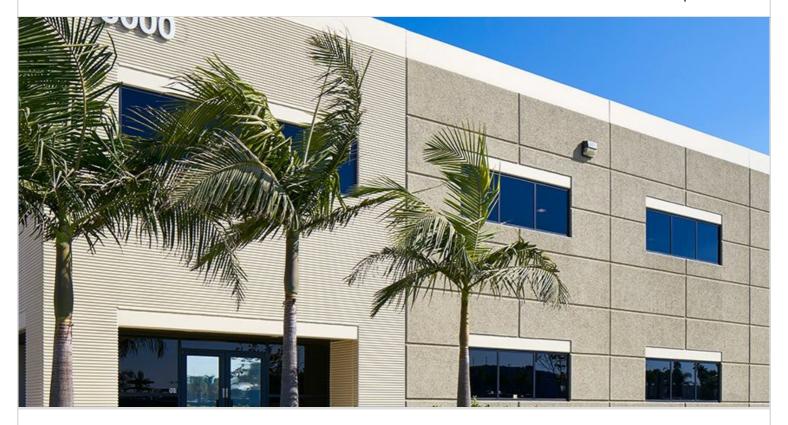

## **3000 PASEO MERCADO**

OXNARD, CA 93030 | VENTURA

LEASE RATE/ TYPE TBD

PROPERTY TYPE

MULTI-TENANT

REGION

**VENTURA COUNTY** 

**SUBMARKET** 

## **3000 PASEO MERCADO**

Paseo Mercado Business Park is a Class A multi-tenant industrial park comprising 5 buildings totaling 132,187 square feet located in Oxnard, California. The buildings feature ground level loading positions, 22-24 foot ceilings and ample surface parking. 4 buildings were built in 1988 and 1 building in 1998.