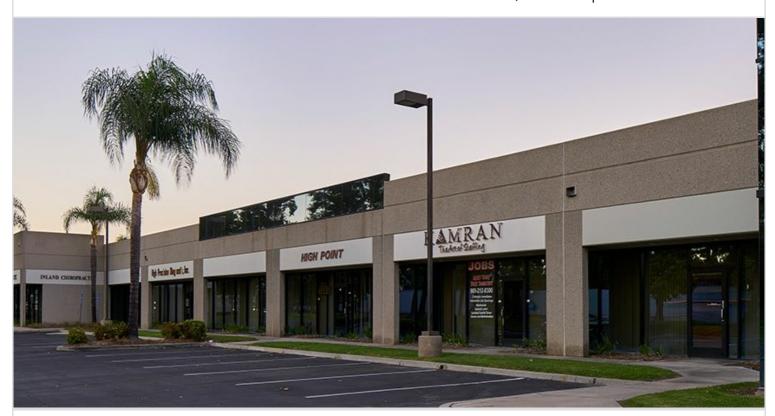

## **ONTARIO BUSINESS CENTER**

## **601 S MILLIKEN AVENUE**

ONTARIO, CA 91761 | INLAND EMPIRE WEST

LEASE RATE/ TYPE **TBD** 

PROPERTY TYPE MULTI-TENANT

REGION INLAND EMPIRE

SUBMARKET
INLAND EMPIRE WEST

YEAR BUILT / RENOVATED 1987 / 1988

TOTAL BUILDING SIZE 42,535 SF