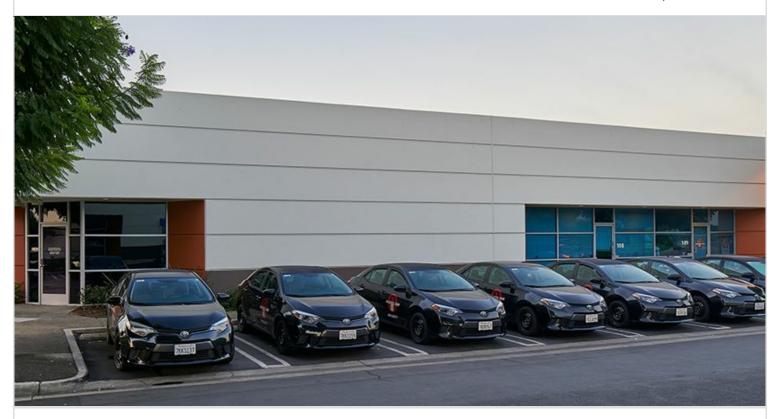

## **GRAND COMMERCE CENTER**

## 630 S. GRAND AVENUE

SANTA ANA, CA 92705 | OC AIRPORT

LEASE RATE/ TYPE TBD

PROPERTY TYPE

MULTI-TENANT

**REGION** 

**ORANGE COUNTY** 

**SUBMARKET** 

## 630 S. GRAND AVENUE

SANTA ANA, CA

Multi-tenant industrial complex consisting of six single-story buildings totaling 101,210 square feet, with 70 tenant spaces ranging from 900 to 3,500 square feet. Built in 1988. Located just west of the 5 freeway and offers immediate access to the 5, 405, 55 and 22 freeways.