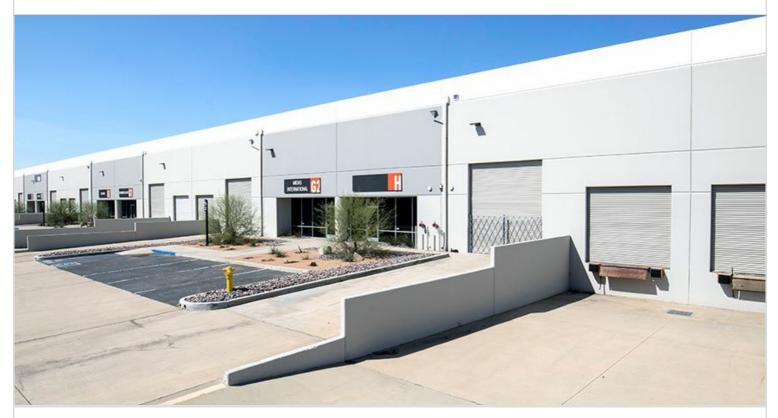

AVAILABLE SF 17,280

NUMBER OF BUILDINGS

Multi-tenant industrial building totaling 135,360 square feet, with 14 tenant spaces ranging from 8,600 to 17,300 square feet. Offers convenient access to the 15 and 60 freeways.

| PROPERTY TYPE          | TOTAL BUILDING SIZE | CLEAR HEIGHT        |
|------------------------|---------------------|---------------------|
| MULTI-TENANT           | 135,360             | 24'                 |
| REGION                 | OFFICE SF           | PARKING SPACES      |
| INLAND EMPIRE          | 1,120               | N/A                 |
| SUBMARKET              | UNIT SF             | DOCK HIGH POSITIONS |
| INLAND EMPIRE WEST     | 17,280              | 2                   |
| YEAR BUILT             | FLOOR PLAN          | GROUND LEVEL DOORS  |
| 1989                   | FLOOR PLAN          | 2                   |
| LEASE RATE/TYPE<br>TBD |                     | SPRINKLERS<br>N/A   |
|                        | -                   |                     |