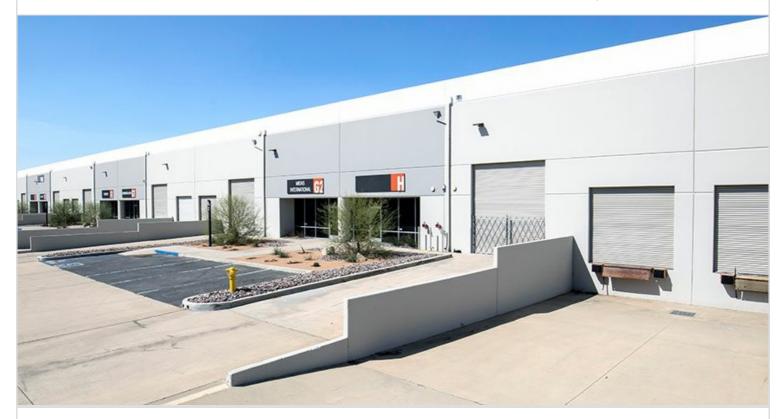

Multi-tenant industrial building totaling 135,360 square feet, with 13 tenant spaces ranging from 8,600 to 17,000 square feet. Features extensive dock-high loading and 24' clear height. Built in 1989.

Offers convenient access to the 15 and 60 freeways.

| PROPERTY TYPE                                                                                | TOTAL BUILDING SIZE | CLEAR HEIGHT            |  |  |
|----------------------------------------------------------------------------------------------|---------------------|-------------------------|--|--|
| MULTI-TENANT                                                                                 | 135,360             | 24'                     |  |  |
| REGION                                                                                       | OFFICE SF           | PARKING SPACES          |  |  |
| INLAND EMPIRE                                                                                | 1,500               | N/A                     |  |  |
| SUBMARKET                                                                                    | UNIT SF             | DOCK HIGH POSITIONS     |  |  |
| INLAND EMPIRE WEST                                                                           | 8,640               | 1                       |  |  |
| YEAR BUILT<br>1989                                                                           | FLOOR PLAN          | GROUND LEVEL DOORS<br>1 |  |  |
| LEASE RATE/TYPE<br>TBD                                                                       |                     | SPRINKLERS<br>N/A       |  |  |
| LEASING CONTACT: BRANDON FOSTER<br>EMAIL: BFOSTER@REXFORDINDUSTRIAL.COM<br>PHONE: 3104925293 |                     |                         |  |  |