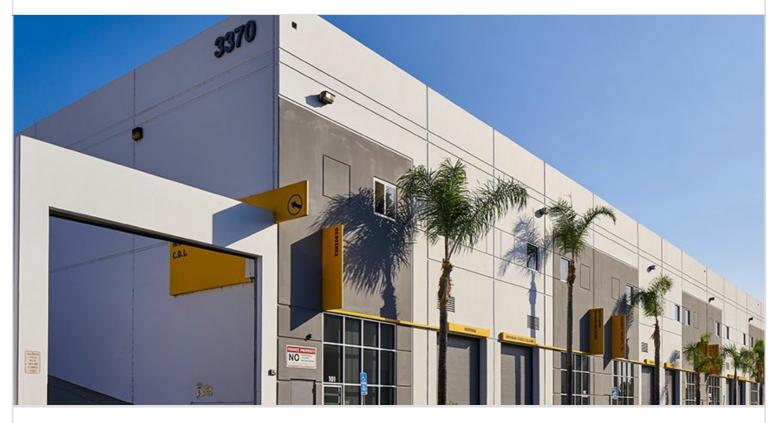

## **GLENDALE COMMERCE CENTER**

## 3368-3370 N. SAN FERNANDO ROAD

LOS ANGELES, CA 90065 | GREATER SAN FERNANDO VALLEY

## LEASE RATE/ TYPE TBD

PROPERTY TYPE MULTI-TENANT

REGION LOS ANGELES

SUBMARKET GREATER SAN FERNANDO VALLEY

YEAR BUILT / RENOVATED 1966 / 1994 TOTAL BUILDING SIZE 66,731 SF

AVAILABLE SF NO AVAILABLE SPACE

NUMBER OF BUILDINGS 8