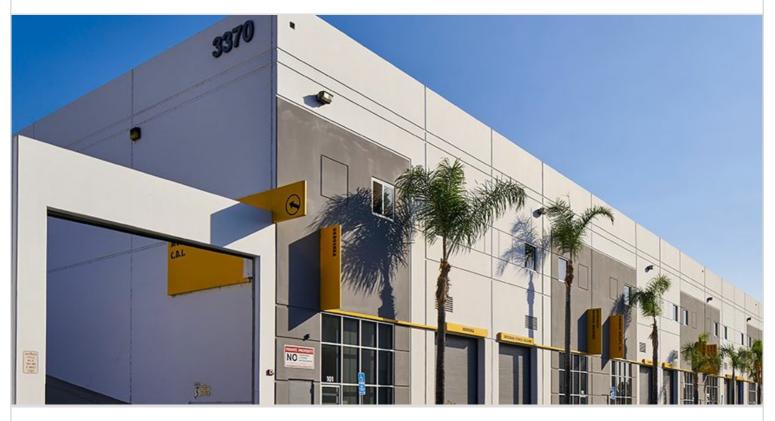

## **GLENDALE COMMERCE CENTER**

## 3368-3370 N. SAN FERNANDO ROAD

LOS ANGELES, CA 90065 | GREATER SAN FERNANDO VALLEY

LEASE RATE/ TYPE TBD

PROPERTY TYPE MULTI-TENANT

REGION LOS ANGELES

SUBMARKET GREATER SAN FERNANDO VALLEY

YEAR BUILT / RENOVATED 1966 / 1994 TOTAL BUILDING SIZE 66,731 SF

AVAILABLE SF 2,930

NUMBER OF BUILDINGS 8

Seven free standing concrete industrial buildings totaling 457,954 square feet, with 33 tenant spaces ranging from 2,000 to 58,000 square feet. Features 114 dock high loading positions and 18'-26' clear heights. Built in 1966, 1992, and 1993. Located near the 5 and 2 freeways.