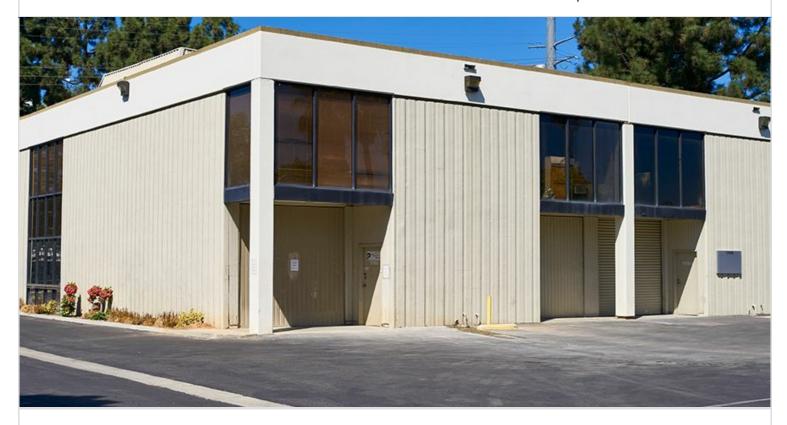

## 1160-1170 N. GILBERT ST

ANAHEIM, CA

Multi-tenant industrial park consisting of six buildings totaling 121,362 square feet, with 24 tenant spaces ranging from 2,000 to 26,000 square feet. Features 16'-22' ceiling clearance height. Built in 1972. Conveniently located near the 5 freeway.

| PROPERTY TYPE MULTI-TENANT            | TOTAL BUILDING SIZE<br>10,564 | CLEAR HEIGHT<br>16'        |
|---------------------------------------|-------------------------------|----------------------------|
| REGION ORANGE COUNTY                  | OFFICE SF<br>1,851            | PARKING SPACES N/A         |
| SUBMARKET NORTH ORANGE COUNTY         | UNIT SF<br>4,478              | DOCK HIGH POSITIONS<br>N/A |
| YEAR BUILT / RENOVATED<br>1972 / 2013 | FLOOR PLAN FLOOR PLAN         | GROUND LEVEL DOORS         |
| LEASE RATE/TYPE<br>TBD                |                               | SPRINKLERS<br>WET          |