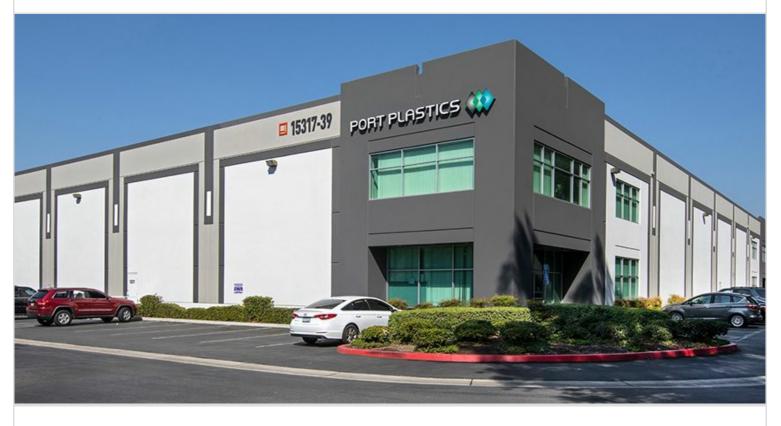

## 15317-15339 DON JULIAN ROAD

CITY OF INDUSTRY, CA 91745 | SAN GABRIEL VALLEY

LEASE RATE/ TYPE TBD

PROPERTY TYPE MULTI-TENANT

REGION LOS ANGELES

SUBMARKET SAN GABRIEL VALLEY

YEAR BUILT 2005 TOTAL BUILDING SIZE 94,128 SF

AVAILABLE SF 12,060

NUMBER OF BUILDINGS 2

Two-building industrial park totaling 241,428 square feet, with 17 tenant spaces ranging from 11,457 to 23,040 square feet. Features 35 dock-high loading positions, 16 ground level doors, and 22' ceiling clearance. One building was constructed in 1965 and renovated in 2003, and the second building was constructed in 2005. Provides access to the 60, 605 and 10 freeways.

| PROPERTY TYPE          | TOTAL BUILDING SIZE | CLEAR HEIGHT        |
|------------------------|---------------------|---------------------|
| MULTI-TENANT           | 94,128              | 22'                 |
| REGION                 | OFFICE SF           | PARKING SPACES      |
| LOS ANGELES            | 1,825               | 13                  |
| SUBMARKET              | UNIT SF             | DOCK HIGH POSITIONS |
| SAN GABRIEL VALLEY     | 12,060              | N/A                 |
| YEAR BUILT             | FLOOR PLAN          | GROUND LEVEL DOORS  |
| 2005                   | N/A                 | 1                   |
| LEASE RATE/TYPE<br>TBD |                     | SPRINKLERS<br>N/A   |