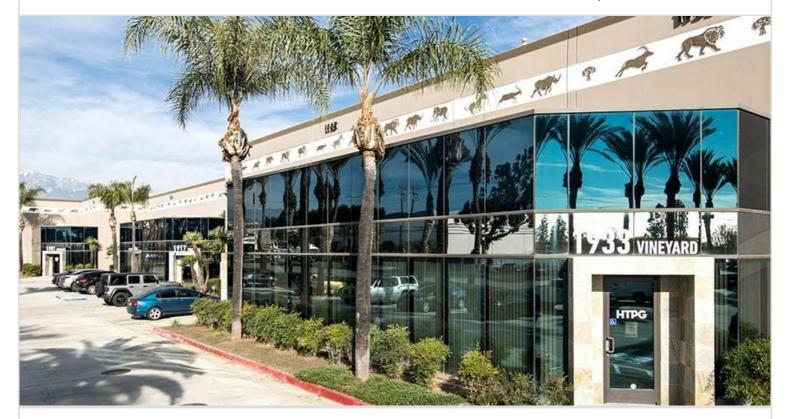

**SAFARI BUSINESS CENTER** 

## 1901-1957 VINEYARD AVENUE AND 1927 CEDAR STREET (SAFARI BUSINESS CENTER)

ONTARIO, CA 91761 | INLAND EMPIRE WEST

LEASE RATE/ TYPE TBD

PROPERTY TYPE MULTI-TENANT

REGION

**INLAND EMPIRE** 

**SUBMARKET** 

INLAND EMPIRE WEST

High-Image multi-tenant business park comprising 16 industrial buildings totaling 1,141,886 square feet, with 92 tenant spaces as large as 36,000 square feet. Features 82 dock high loading positions, 105 grade level loading positions, and 24'-30' clear height. Built from 1989-1997. Offers easy access to the 15, 10, and 60 freeways.