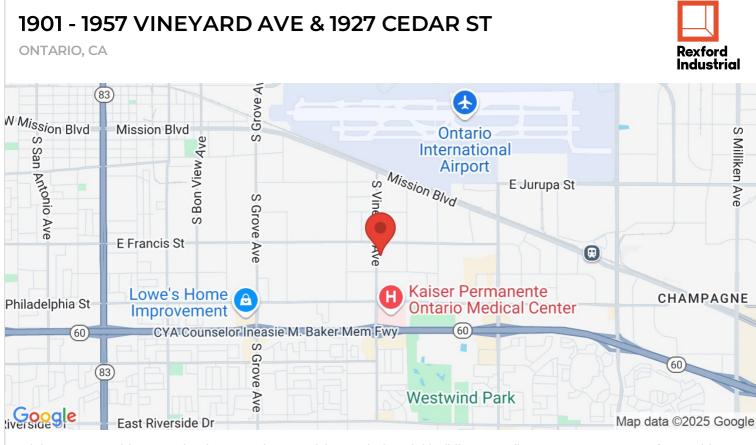

## 1901-1957 VINEYARD AVENUE AND 1927 CEDAR STREET (SAFARI BUSINESS CENTER)

ONTARIO, CA 91761 | INLAND EMPIRE WEST

LEASE RATE/ TYPE TBD

PROPERTY TYPE MULTI-TENANT

REGION

**INLAND EMPIRE** 

**SUBMARKET** 

INLAND EMPIRE WEST