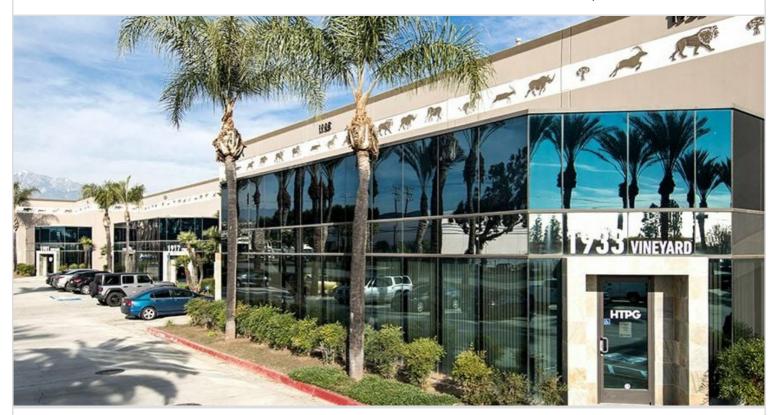

SAFARI BUSINESS CENTER

## 1901-1957 VINEYARD AVENUE AND 1927 CEDAR STREET (SAFARI BUSINESS CENTER)

ONTARIO, CA 91761 | INLAND EMPIRE WEST

LEASE RATE/ TYPE TBD

PROPERTY TYPE MULTI-TENANT

REGION

**INLAND EMPIRE** 

SUBMARKET

INLAND EMPIRE WEST

YEAR BUILT

1991

TOTAL BUILDING SIZE

107,841 SF

**AVAILABLE SF** 

NO AVAILABLE SPACE

NUMBER OF BUILDINGS

16