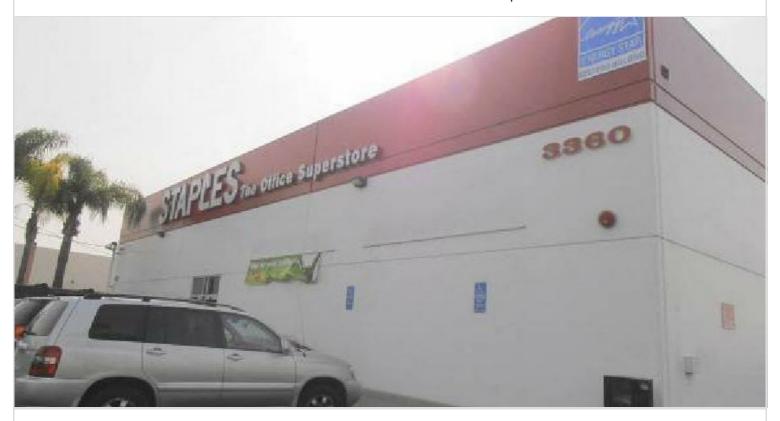

## 3360 N. SAN FERNANDO RD

LOS ANGELES, CA

Glendale Commerce Center. High image free standing building consisting of 17,000 square feet with retail potential. Features 17' clear height, 1 dock high door, and 1 ground level door. Built in 1966 and renovated in 1994. Located near the 5 and 2 freeways.

| PROPERTY TYPE MULTI-TENANT            | TOTAL BUILDING SIZE   | CLEAR HEIGHT<br>N/A |
|---------------------------------------|-----------------------|---------------------|
| REGION<br>LOS ANGELES                 | OFFICE SF<br>1,823    | PARKING SPACES 60   |
| SUBMARKET                             | UNIT SF               | DOCK HIGH POSITIONS |
| GREATER SAN FERNANDO<br>VALLEY        | 17,000                | 1                   |
|                                       | FLOOR PLAN            | GROUND LEVEL DOORS  |
| YEAR BUILT / RENOVATED<br>1966 / 1994 | FLOOR PLAN FLOOR PLAN | 1                   |
|                                       |                       | SPRINKLERS          |
| LEASE RATE/TYPE<br>TBD                |                       | WET                 |
|                                       |                       |                     |