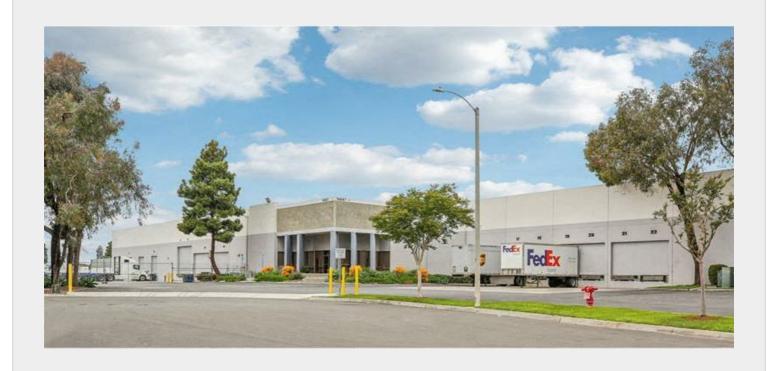

## 14647-14667 NORTHAM STREET

LA MIRADA, CA

Single-tenant industrial building totaling 140,236 square feet. Offers convenient access to the 5, 605 and 91 freeways.

| PROPERTY TYPE   | TOTAL BUILDING SIZE | CLEAR HEIGHT        |
|-----------------|---------------------|---------------------|
| DECION          | 140,236             | 24'                 |
| REGION          |                     |                     |
| LOS ANGELES     | OFFICE SF           | PARKING SPACES      |
|                 | 863                 | N/A                 |
| SUBMARKET       |                     |                     |
| MID-COUNTIES    | UNIT SF             | DOCK HIGH POSITIONS |
|                 | 81,152              | 12                  |
| YEAR BUILT      |                     |                     |
| 0               | FLOOR PLAN          | GROUND LEVEL DOORS  |
|                 | FLOOR PLAN          | N/A                 |
| LEASE RATE/TYPE | _                   |                     |
| TBD             |                     | SPRINKLERS          |
|                 |                     | ESFR                |
|                 |                     | ESTR                |
|                 |                     |                     |