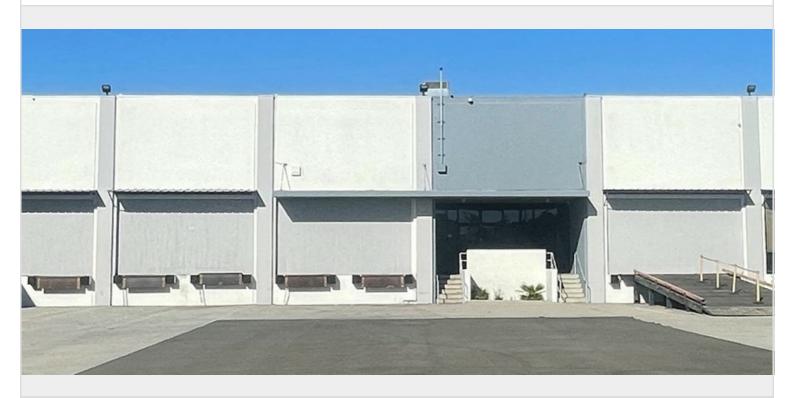

## 1715 WEST 132ND STREET

GARDENA, CA

Single-tenant industrial building totaling 20,168 square feet. Offers convenient access to the 405, 105 and 110 freeways.

| PROPERTY TYPE   | TOTAL BUILDING SIZE 20,168 | CLEAR HEIGHT<br>21' |
|-----------------|----------------------------|---------------------|
| REGION          | 20,100                     |                     |
| LOS ANGELES     | OFFICE SF                  | PARKING SPACES      |
| CLIDMADIZET     | 823                        | 22                  |
| SUBMARKET       |                            |                     |
| SOUTH BAY       | UNIT SF                    | DOCK HIGH POSITIONS |
|                 | 20,168                     | 6                   |
| YEAR BUILT      | ,                          |                     |
| 0               | FLOOR PLAN                 | GROUND LEVEL DOORS  |
|                 | FLOOR PLAN                 | N/A                 |
| LEASE RATE/TYPE |                            |                     |
| TBD             |                            | SPRINKLERS          |
|                 |                            | ORDINARY HAZARD     |
|                 |                            |                     |