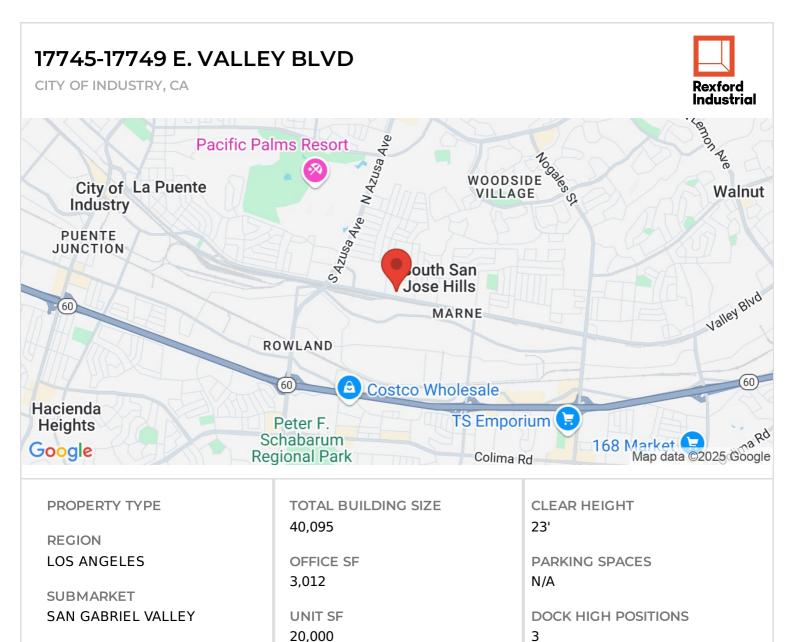

## 17745-17749 VALLEY BLVD

CITY OF INDUSTRY, CA 91744 | SAN GABRIEL VALLEY

LEASE RATE/ TYPE  $\overline{TBD}$ 

PROPERTY TYPE

REGION LOS ANGELES

SUBMARKET
SAN GABRIEL VALLEY

YEAR BUILT

0

TOTAL BUILDING SIZE 40,095 SF

AVAILABLE SF 20,000

NUMBER OF BUILDINGS

1

LEASING CONTACT: SARAH SPARKS

EMAIL: SSPARKS@REXFORDINDUSTRIAL.COM

PHONE: 3109663803

YEAR BUILT