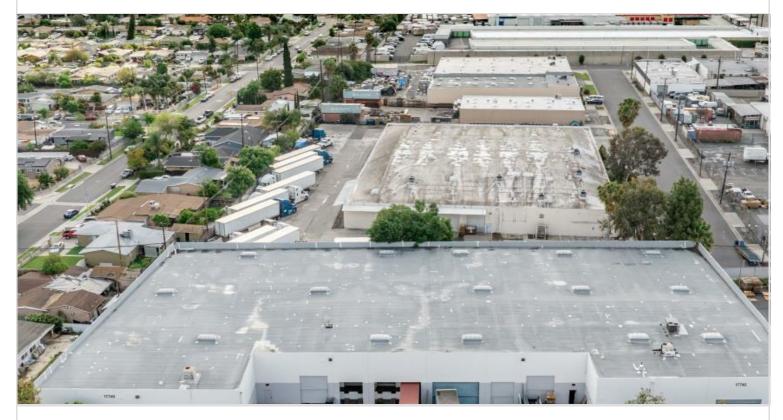

## 17745-17749 VALLEY BLVD

CITY OF INDUSTRY, CA 91744 | SAN GABRIEL VALLEY

LEASE RATE/ TYPE  $\overline{TBD}$ 

PROPERTY TYPE

REGION LOS ANGELES

SUBMARKET
SAN GABRIEL VALLEY

YEAR BUILT

0

TOTAL BUILDING SIZE 40,095 SF

AVAILABLE SF 20,000

NUMBER OF BUILDINGS

1

LEASING CONTACT: SARAH SPARKS

EMAIL: SSPARKS@REXFORDINDUSTRIAL.COM

PHONE: 3109663803

YEAR BUILT