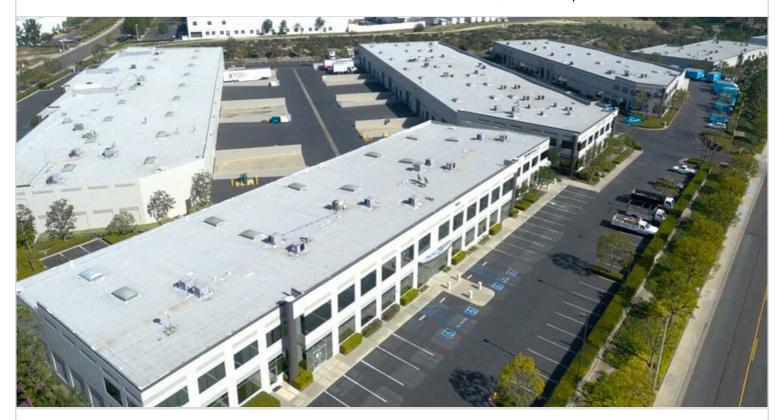

## **20492 CRESCENT BAY**

LAKE FOREST, CA 92618 | SOUTH ORANGE COUNTY

LEASE RATE/ TYPE TBD

PROPERTY TYPE

REGION ORANGE COUNTY

SUBMARKET
SOUTH ORANGE COUNTY

YEAR BUILT

0

TOTAL BUILDING SIZE

46,642 SF

**AVAILABLE SF** 

20,242

NUMBER OF BUILDINGS

1

## 20492 CRESCENT BAY

LAKE FOREST, CA

PROPERTY TYPE

**REGION** 

**ORANGE COUNTY** 

**SUBMARKET** 

**SOUTH ORANGE COUNTY** 

YEAR BUILT

0

LEASE RATE/TYPE

**TBD** 

**TOTAL BUILDING SIZE** 

46,642

**OFFICE SF** 

8,442

**UNIT SF** 

20.242

FLOOR PLAN

N/A

**CLEAR HEIGHT** 

21'

PARKING SPACES

N/A

**DOCK HIGH POSITIONS** 

2

**GROUND LEVEL DOORS** 

2

**SPRINKLERS** 

**OTHER** 

LEASING CONTACT: DANIEL BAKER

EMAIL: DBAKER@REXFORDINDUSTRIAL.COM

PHONE: