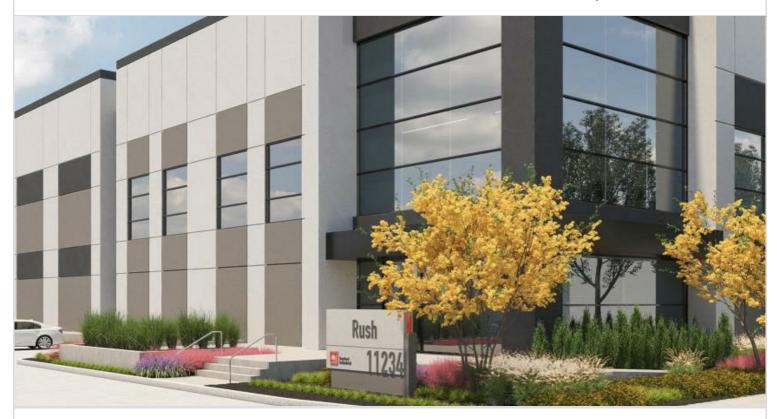

## 11234 RUSH STREET

SOUTH EL MONTE, CA

Brand-new, multi-tenant industrial building totaling 101,322 square feet, with four tenant spaces ranging from 21,800 to 28,800 square feet. Offers convenient access to the 10, 60 and 605 freeways.

| PROPERTY TYPE      | TOTAL BUILDING SIZE<br>101,322 | CLEAR HEIGHT<br>36' |
|--------------------|--------------------------------|---------------------|
| REGION             | 101,322                        |                     |
| LOS ANGELES        | OFFICE SF                      | PARKING SPACES      |
|                    | 2,578                          | N/A                 |
| SUBMARKET          |                                |                     |
| SAN GABRIEL VALLEY | UNIT SF                        | DOCK HIGH POSITIONS |
|                    | 28,826                         | 3                   |
| YEAR BUILT         |                                |                     |
| 0                  | FLOOR PLAN                     | GROUND LEVEL DOORS  |
|                    | FLOOR PLAN                     | 1                   |
| LEASE RATE/TYPE    |                                |                     |
| TBD                |                                | SPRINKLERS          |
|                    |                                | ESFR K-25           |
|                    |                                |                     |
|                    |                                |                     |