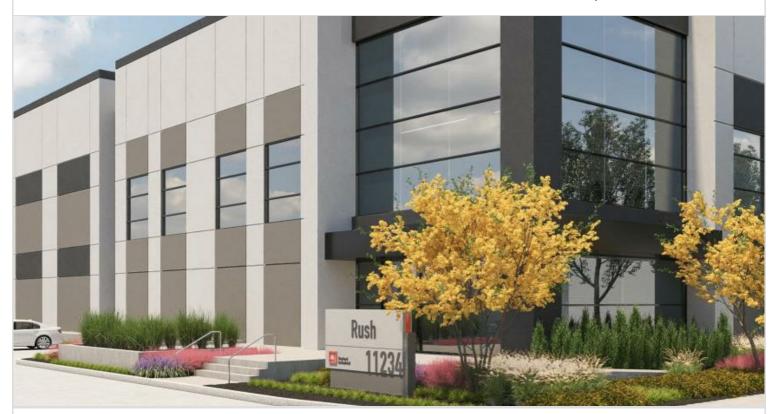

## 11234 RUSH STREET

SOUTH EL MONTE, CA

Brand-new, multi-tenant industrial building totaling 101,322 square feet, with four tenant spaces ranging from 21,800 to 28,800 square feet. Offers convenient access to the 10, 60 and 605 freeways.