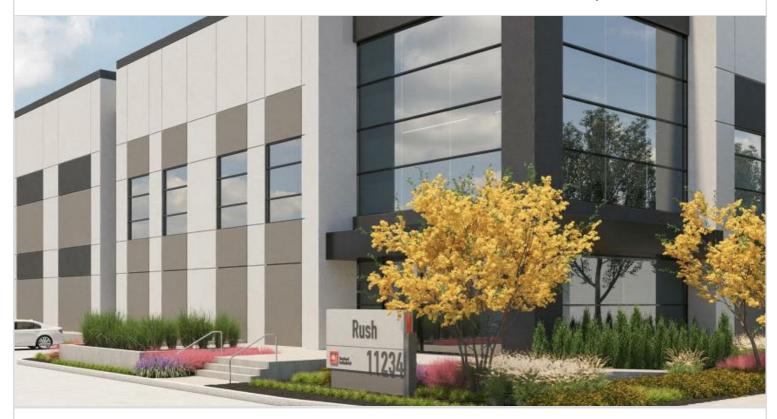

## 11234 RUSH STREET

SOUTH EL MONTE, CA

Brand-new, multi-tenant industrial building totaling 101,322 square feet, with four tenant spaces ranging from 21,800 to 28,800 square feet. Offers convenient access to the 10, 60 and 605 freeways.

| PROPERTY TYPE      | TOTAL BUILDING SIZE<br>101,322 | CLEAR HEIGHT<br>36' |
|--------------------|--------------------------------|---------------------|
| REGION             | 101,322                        |                     |
| LOS ANGELES        | OFFICE SF                      | PARKING SPACES      |
|                    | 2,578                          | N/A                 |
| SUBMARKET          |                                |                     |
| SAN GABRIEL VALLEY | UNIT SF                        | DOCK HIGH POSITIONS |
|                    | 28,324                         | 3                   |
| YEAR BUILT         |                                |                     |
| 0                  | FLOOR PLAN                     | GROUND LEVEL DOORS  |
|                    | FLOOR PLAN                     | 1                   |
| LEASE RATE/TYPE    |                                |                     |
| TBD                |                                | SPRINKLERS          |
|                    |                                | ESFR K-25           |
|                    |                                |                     |
|                    |                                |                     |