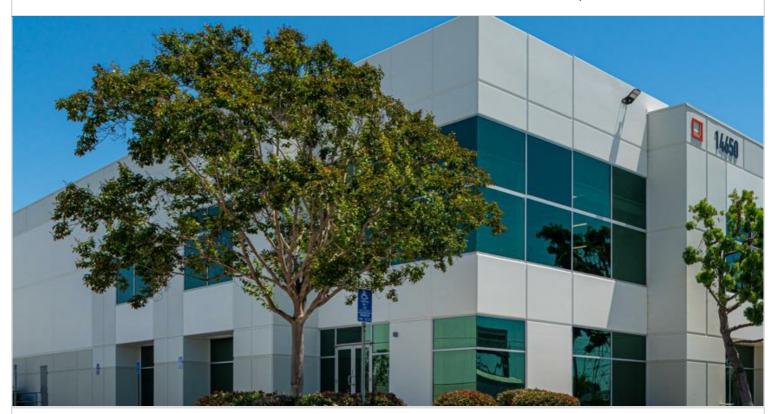

## 14650 HOOVER STREET

WESTMINSTER, CA

Single-tenant industrial building totaling 59,679 square feet, with 6,920 square feet of refurbished two-story office. Offers convenient access to the 405 and 22 freeways.