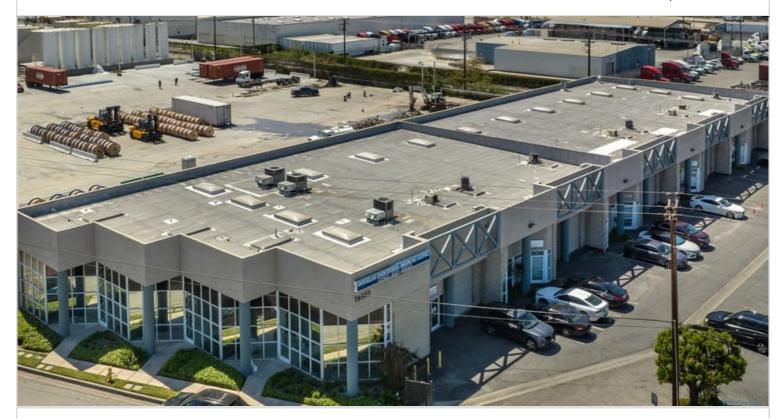

## 19301 S. SANTA FE AVENUE

RANCHO DOMINGUEZ, CA

This industrial property features a 6,963 SF warehouse and a 1,988 SF office with 16' clearance, 4 dock high positions, 1 grade level door via ramp, 1200 amps electrical capacity, ESFR sprinklers, 57 trailer parking spots, 11 auto parking spots, and 3 access points, with excellent access to the 710 and 91 Freeways and LEED Silver certification.

| PROPERTY TYPE SINGLE TENANT | TOTAL BUILDING SIZE 6,963 | CLEAR HEIGHT<br>16'   |
|-----------------------------|---------------------------|-----------------------|
| REGION<br>LOS ANGELES       | OFFICE SF<br>1,988        | PARKING SPACES 11     |
| SUBMARKET<br>SOUTH BAY      | UNIT SF<br>7,065          | DOCK HIGH POSITIONS 4 |
| YEAR BUILT<br>2025          | FLOOR PLAN FLOOR PLAN     | GROUND LEVEL DOORS 1  |
| LEASE RATE/TYPE<br>TBD      |                           | SPRINKLERS<br>ESFR    |