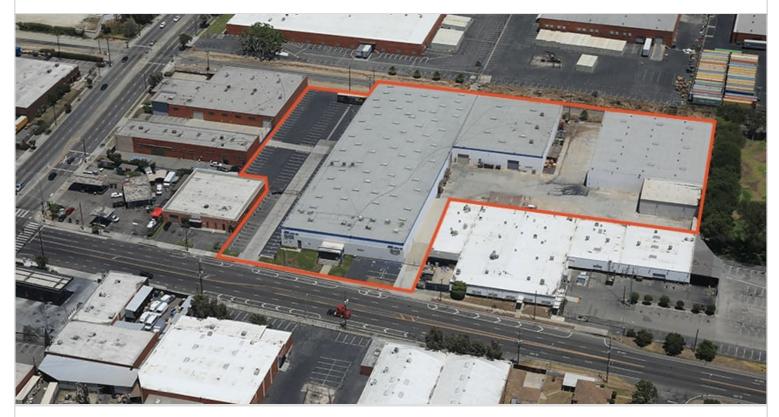

## 14400 S FIGUEROA STREET

LOS ANGELES, CA 90248 | SOUTH BAY

## LEASE RATE/ TYPE TBD

**PROPERTY TYPE** 

REGION LOS ANGELES

SUBMARKET SOUTH BAY

YEAR BUILT 1967 TOTAL BUILDING SIZE 70,562 SF

AVAILABLE SF NO AVAILABLE SPACE

NUMBER OF BUILDINGS