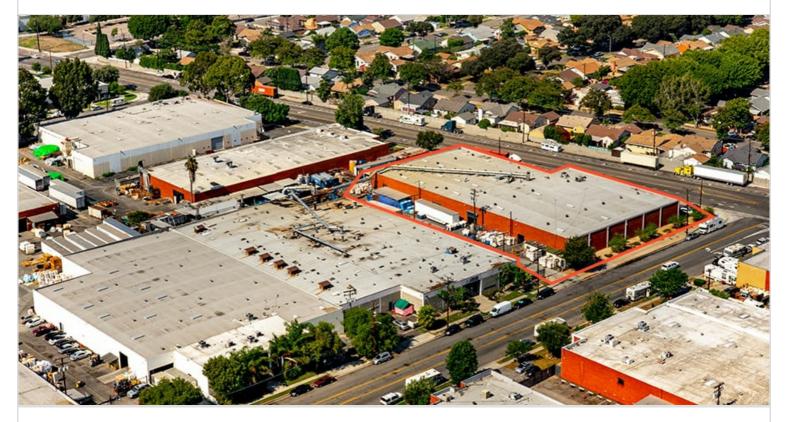

## 18031 SUSANA ROAD

COMPTON, CA

Single-tenant truck yard featuring a 34,000-square-foot building on 3.0 acres of land. Offers convenient access to 91 freeway.

| PROPERTY TYPE SINGLE TENANT | TOTAL BUILDING SIZE 34,000 | CLEAR HEIGHT<br>19'           |
|-----------------------------|----------------------------|-------------------------------|
| REGION<br>LOS ANGELES       | OFFICE SF<br>3,870         | PARKING SPACES<br>N/A         |
| SUBMARKET<br>SOUTH BAY      | UNIT SF<br>34,000          | DOCK HIGH POSITIONS<br>19     |
| YEAR BUILT<br>2025          | FLOOR PLAN FLOOR PLAN      | GROUND LEVEL DOORS            |
| LEASE RATE/TYPE<br>TBD      |                            | SPRINKLERS<br>ORDINARY HAZARD |