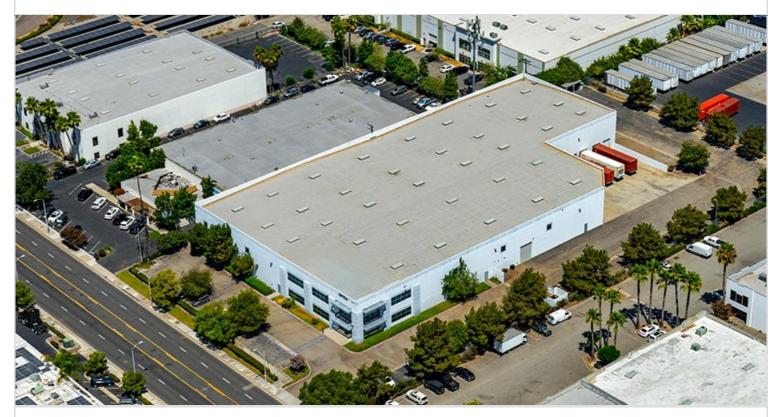

## 20851 CURRIER ROAD

CITY OF INDUSTRY, CA 91789 | SAN GABRIEL VALLEY

LEASE RATE/ TYPE  $\overline{TBD}$ 

PROPERTY TYPE

REGION LOS ANGELES

SUBMARKET
SAN GABRIEL VALLEY

YEAR BUILT

0

TOTAL BUILDING SIZE 59,412 SF

AVAILABLE SF
NO AVAILABLE SPACE

NUMBER OF BUILDINGS

1

LEASING CONTACT: MICHAEL MCKENNA

EMAIL: MMCKENNA@REXFORDINDUSTRIAL.COM

PHONE:

LEASING CONTACT: SARAH SPARKS