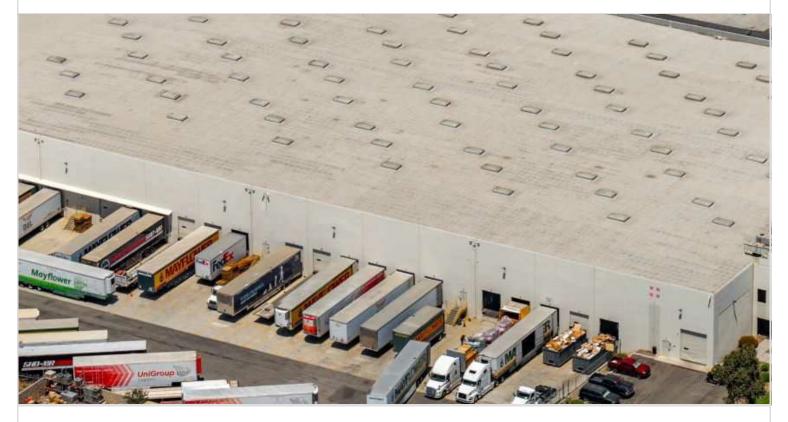

## **4325 ETIWANDA AVENUE** JURUPA VALLEY, CA Rexford Industrial 60 East Riverside Dr Mission Blvd 15 Wineville Rd Hamner Ave H **GLEN AVON** Harrel St Haven Ave Bellegrave Ave Ave Big League Dreams Van Buren Boulevard Jurupa Rd 0 Jurupa Valley E15 Express Lanes RANCHO DEL SOL Bellegrave Ave Costco Wholesale Pedley Rd B Jurupa Valley √urupa Rd Google St Map data ©2025 Single-tenant industrial building totaling 124,258 square feet. Offers convenient access to the 15 and 60 freeways.

| PROPERTY TYPE      | TOTAL BUILDING SIZE<br>124,258 | CLEAR HEIGHT<br>N/A |
|--------------------|--------------------------------|---------------------|
|                    |                                |                     |
| INLAND EMPIRE      | OFFICE SF                      | PARKING SPACES      |
|                    | 8,806                          | N/A                 |
| SUBMARKET          |                                |                     |
| INLAND EMPIRE WEST | UNIT SF                        | DOCK HIGH POSITIONS |
|                    | 124,258                        | 20                  |
| YEAR BUILT         | 11 ()200                       |                     |
| 0                  | FLOOR PLAN                     | GROUND LEVEL DOORS  |
|                    | N/A                            | 2                   |
| LEASE RATE/TYPE    |                                | 2                   |
| TBD                |                                | SPRINKLERS          |
|                    |                                | ESFR K-25           |
|                    |                                |                     |