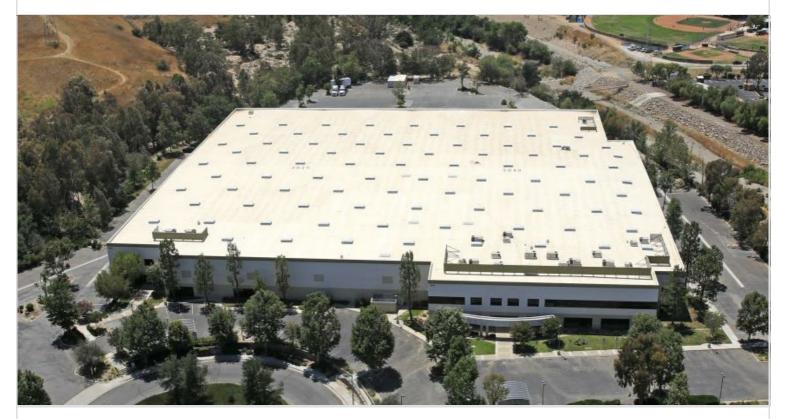

## LEASE RATE/ TYPE TBD

PROPERTY TYPE MULTI-TENANT

REGION VENTURA COUNTY

SUBMARKET VENTURA

YEAR BUILT 1999 TOTAL BUILDING SIZE 186,726 SF

AVAILABLE SF 104,386

NUMBER OF BUILDINGS

Multi-tenant industrial building totaling 186,726 square feet, with tenant spaces ranging from 82,300 to 104,400 square feet. Offers convenient access to the 118 freeway.

| PROPERTY TYPE          | TOTAL BUILDING SIZE | CLEAR HEIGHT        |
|------------------------|---------------------|---------------------|
| MULTI-TENANT           | 186,726             | 30'                 |
| REGION                 | OFFICE SF           | PARKING SPACES      |
| VENTURA COUNTY         | 25,065              | N/A                 |
| SUBMARKET              | UNIT SF             | DOCK HIGH POSITIONS |
| VENTURA                | 104,386             | 10                  |
| YEAR BUILT             | FLOOR PLAN          | GROUND LEVEL DOORS  |
| 1999                   | N/A                 | 1                   |
| LEASE RATE/TYPE<br>TBD |                     | SPRINKLERS<br>ESFR  |