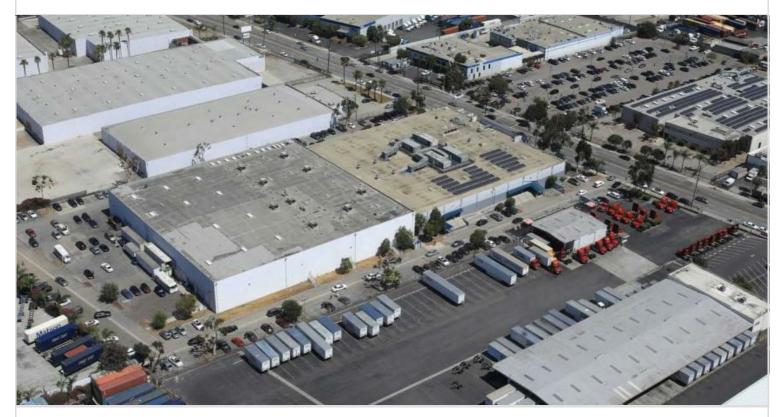

## 14434-14527 SAN PEDRO STREET

LOS ANGELES, CA

Premier, transload warehouse distribution facility totaling 58,225 square feet on 7.7 acres. Offers convenient access to the Ports of Los Angeles and Long Beach and the 105, 110 and 710 freeways.

| PROPERTY TYPE   | TOTAL BUILDING SIZE | CLEAR HEIGHT        |
|-----------------|---------------------|---------------------|
| REGION          | 58,225              | 28'                 |
| LOS ANGELES     | OFFICE SF           | PARKING SPACES      |
| SUBMARKET       | 2,715               | N/A                 |
| SOUTH BAY       | UNIT SF             | DOCK HIGH POSITIONS |
| YEAR BUILT      | 58,225              | 21                  |
| 2025            | FLOOR PLAN          | GROUND LEVEL DOORS  |
| LEASE RATE/TYPE | FLOOR PLAN          | 3                   |
| TBD             |                     | SPRINKLERS          |
|                 |                     | ESFR K-25           |
|                 |                     |                     |