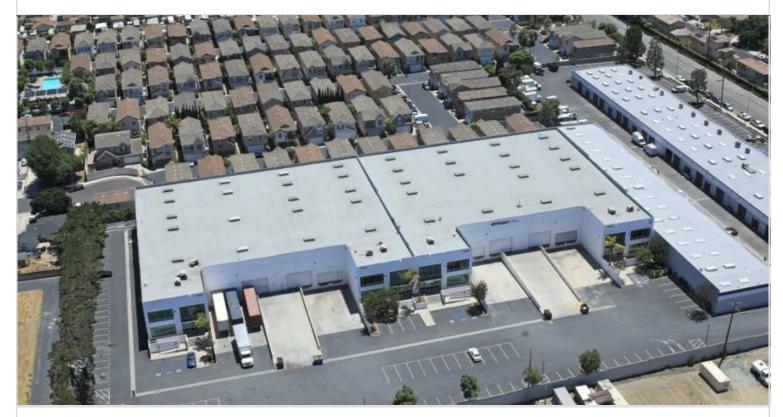

## 20900 NORMANDIE AVENUE

TORRANCE, CA 90502 | SOUTH BAY

LEASE RATE/ TYPE  $\overline{TBD}$ 

PROPERTY TYPE

REGION LOS ANGELES

SUBMARKET

SOUTH BAY

YEAR BUILT

0

TOTAL BUILDING SIZE

74,038 SF

**AVAILABLE SF** 

18,371

NUMBER OF BUILDINGS

1

## 20900 NORMANDIE AVENUE

TORRANCE, CA

PROPERTY TYPE

**REGION** 

LOS ANGELES

SUBMARKET SOUTH BAY

YEAR BUILT

0

LEASE RATE/TYPE

TBD

TOTAL BUILDING SIZE

74,038

**OFFICE SF** 

4,257

**UNIT SF** 

18,371

**FLOOR PLAN** 

FLOOR PLAN

**CLEAR HEIGHT** 

28'

PARKING SPACES

N/A

**DOCK HIGH POSITIONS** 

3

**GROUND LEVEL DOORS** 

1

**SPRINKLERS** 

**ESFR** 

LEASING CONTACT: BRANDON FOSTER

EMAIL: BFOSTER@REXFORDINDUSTRIAL.COM

PHONE: 3104925293

LEASING CONTACT: KINDRA BRAYLEY