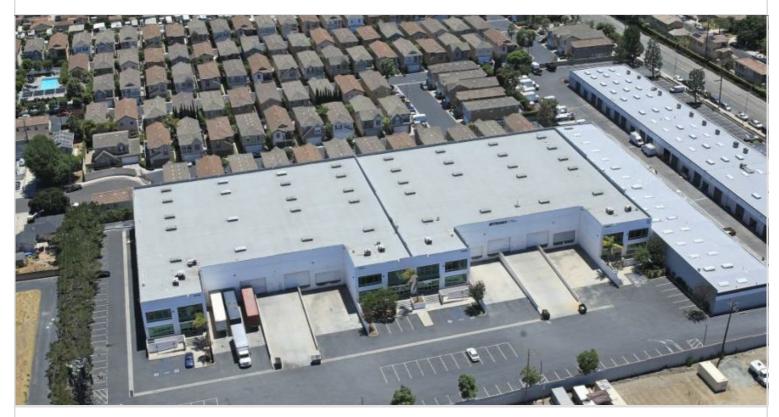

## 20900 NORMANDIE AVENUE

TORRANCE, CA 90502 | SOUTH BAY

LEASE RATE/ TYPE  $\overline{TBD}$ 

PROPERTY TYPE

REGION LOS ANGELES

SUBMARKET SOUTH BAY

YEAR BUILT

0

TOTAL BUILDING SIZE

74,038 SF

**AVAILABLE SF** 

18,475

NUMBER OF BUILDINGS

1

## 20900 NORMANDIE AVENUE

TORRANCE, CA

PROPERTY TYPE

**REGION** 

LOS ANGELES

SUBMARKET SOUTH BAY

YEAR BUILT

0

LEASE RATE/TYPE

**TBD** 

TOTAL BUILDING SIZE

74,038

**OFFICE SF** 

4,276

**UNIT SF** 

18.475

FLOOR PLAN

FLOOR PLAN

**CLEAR HEIGHT** 

28'

PARKING SPACES

N/A

**DOCK HIGH POSITIONS** 

3

**GROUND LEVEL DOORS** 

1

**SPRINKLERS** 

**ESFR** 

LEASING CONTACT: BRANDON FOSTER

EMAIL: BFOSTER@REXFORDINDUSTRIAL.COM

PHONE: 3104925293

LEASING CONTACT: KINDRA BRAYLEY