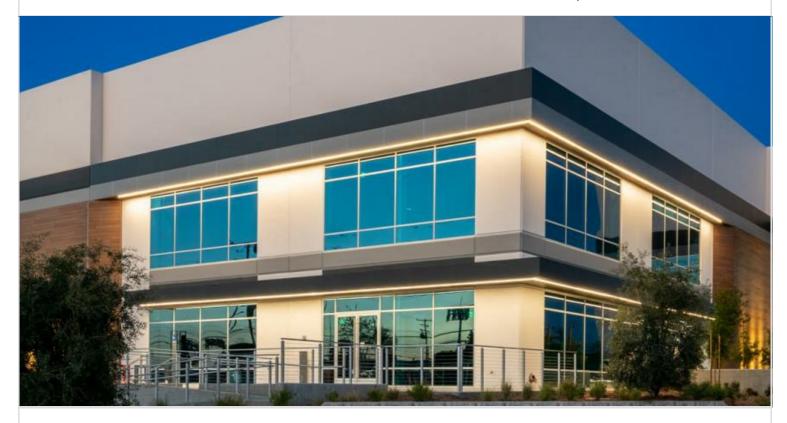

## 1500 S. RAYMOND AVENUE

**FULLERTON, CA** 

Brand-new, single-tenant industrial building totaling 136,218 square feet, with 7,380 square feet of premium two-story office space. Excellent location with 91 freeway visibility and convenient access to the 5 and 22 freeways.

PROPERTY TYPE TOTAL BUILDING SIZE CLEAR HEIGHT 136,218 36'

ORANGE COUNTY OFFICE SF PARKING SPACES 7,380 N/A

SUBMARKET

NORTH ORANGE COUNTY

UNIT SF

DOCK HIGH POSITIONS

136,218

FLOOR PLAN GROUND LEVEL DOORS