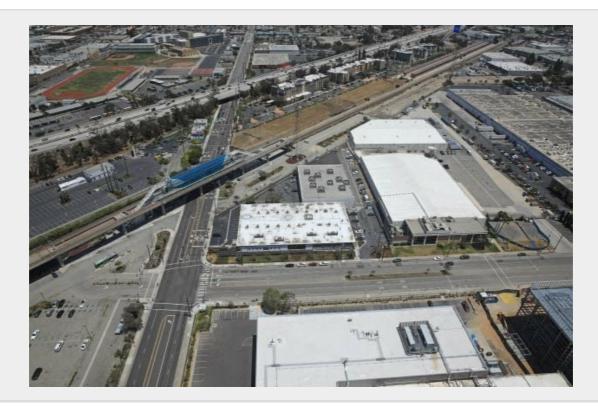

## 2400 MARINE AVENUE

## 2400 MARINE AVENUE

REDONDO BEACH, CA 90278 | SOUTH BAY

LEASE RATE/ TYPE TBD

**PROPERTY TYPE** 

REGION LOS ANGELES

SUBMARKET SOUTH BAY

YEAR BUILT

0

TOTAL BUILDING SIZE 20,000 SF

AVAILABLE SF NO AVAILABLE SPACE

NUMBER OF BUILDINGS 2