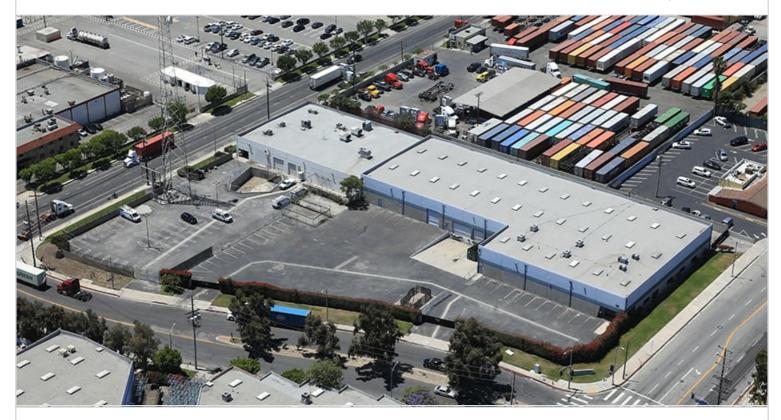

## **620 ANAHEIM STREET**

LOS ANGELES, CA 90744 | SOUTH BAY

LEASE RATE/ TYPE **TBD** 

PROPERTY TYPE

REGION

LOS ANGELES

SUBMARKET

**SOUTH BAY** 

YEAR BUILT

0

**TOTAL BUILDING SIZE** 

34,555 SF

**AVAILABLE SF** 

NO AVAILABLE SPACE

NUMBER OF BUILDINGS

1