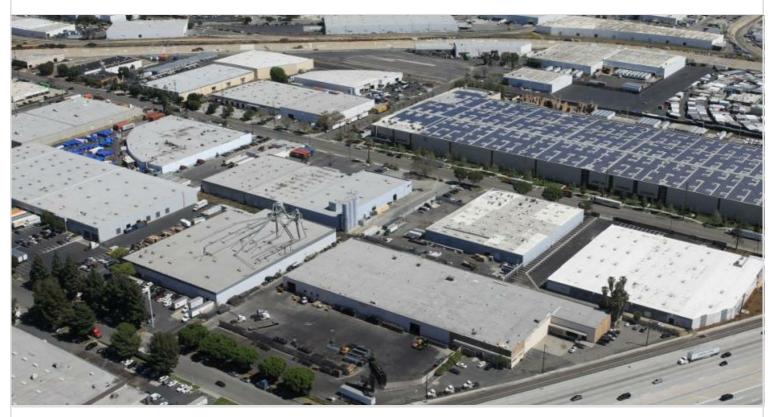

## 13711 FREEWAY DRIVE

SANTA FE SPRINGS, CA

Single-tenant, 78,456-square-foot industrial building with convenient access and great exposure to the 5 freeway.

TOTAL BUILDING SIZE PROPERTY TYPE **CLEAR HEIGHT** 78,456 21' **REGION** LOS ANGELES **OFFICE SF PARKING SPACES** 138 N/A **SUBMARKET** MID-COUNTIES **UNIT SF DOCK HIGH POSITIONS** 78,456 4 YEAR BUILT 0 **FLOOR PLAN GROUND LEVEL DOORS** FLOOR PLAN LEASE RATE/TYPE **SPRINKLERS TBD OTHER** 