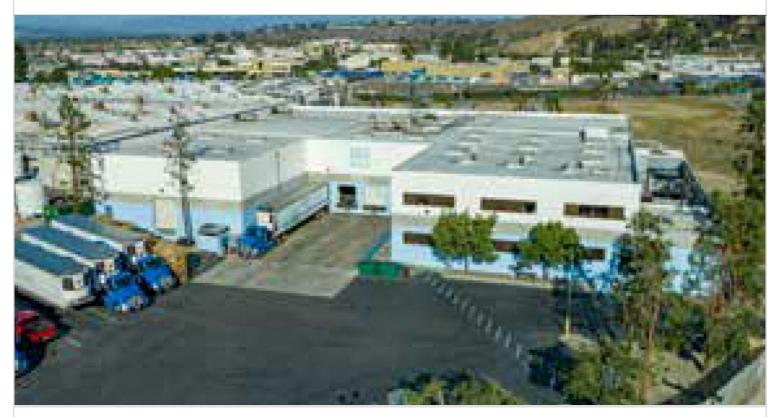

## 2843 BENET ROAD

OCEANSIDE, CA 92058 | NORTH COUNTY SAN DIEGO

LEASE RATE/ TYPE  $\overline{\textbf{TBD}}$ 

PROPERTY TYPE

REGION SAN DIEGO

SUBMARKET
NORTH COUNTY SAN DIEGO

YEAR BUILT

0

TOTAL BUILDING SIZE 35,000 SF

AVAILABLE SF
NO AVAILABLE SPACE

NUMBER OF BUILDINGS

1

LEASING CONTACT: DANIELLE BRAY

EMAIL: DBRAY@REXFORDINDUSTRIAL.COM

PHONE:

LEASING CONTACT: KEVIN GONZALES