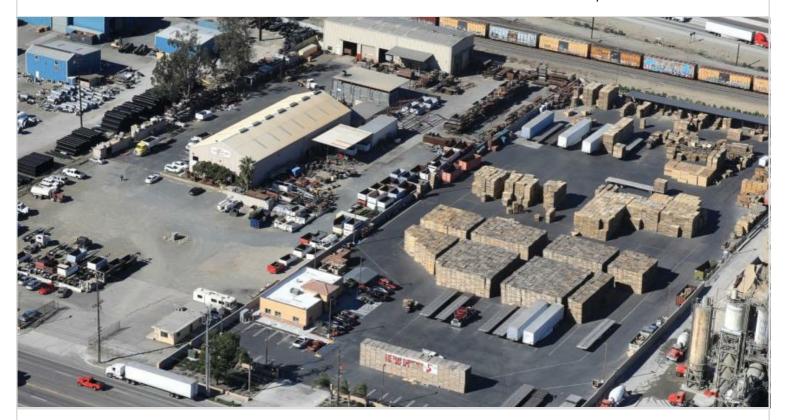

## **13700-13738 SLOVER AVENUE**

FONTANA, CA

Single-tenant, paved and secured industrial outdoor storage site situated on 4.3 acres. Offers convenient access to the 10 and 15 freeways.

| PROPERTY TYPE      | TOTAL BUILDING SIZE | CLEAR HEIGHT        |
|--------------------|---------------------|---------------------|
| REGION             | 17,862              | N/A                 |
| INLAND EMPIRE      | OFFICE SF           | PARKING SPACES      |
| INLAND EMPIRE      |                     |                     |
| SUBMARKET          | N/A                 | N/A                 |
| INLAND EMPIRE WEST | UNIT SF             | DOCK HIGH POSITIONS |
|                    | 17,862              | N/A                 |
| YEAR BUILT         |                     |                     |
| 0                  | FLOOR PLAN          | GROUND LEVEL DOORS  |
|                    | FLOOR PLAN          | N/A                 |
| LEASE RATE/TYPE    |                     |                     |
| TBD                |                     | SPRINKLERS          |
|                    |                     | ESFR                |
|                    |                     |                     |