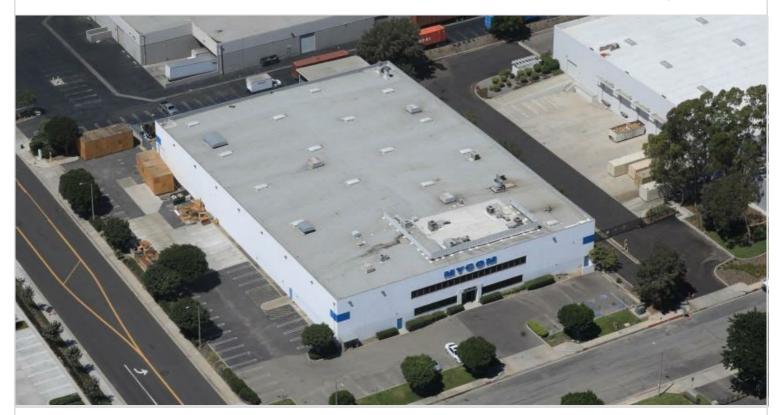

## 19475 GRAMERCY PLACE

TORRANCE, CA 90501 | SOUTH BAY

LEASE RATE/ TYPE **TBD** 

PROPERTY TYPE

REGION

LOS ANGELES

SUBMARKET

**SOUTH BAY** 

YEAR BUILT

1982

TOTAL BUILDING SIZE

47,712 SF

**AVAILABLE SF** 

NO AVAILABLE SPACE

NUMBER OF BUILDINGS

1