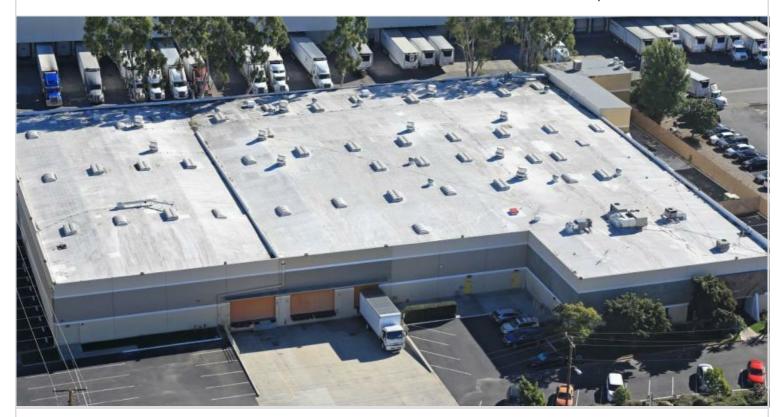

## 1020 BIXBY DRIVE

CITY OF INDUSTRY, CA 91745 | SAN GABRIEL VALLEY



LEASE RATE/ TYPE **TBD** 

PROPERTY TYPE

REGION

LOS ANGELES

SUBMARKET

SAN GABRIEL VALLEY

YEAR BUILT

0

TOTAL BUILDING SIZE

56,915 SF

**AVAILABLE SF** 

NO AVAILABLE SPACE

NUMBER OF BUILDINGS

1

| No representation or warranty, eany reliance thereon is at your so | xpress or implied, | is made as to the | accuracy or comp | pleteness of the inf | formation containe | d herein and |
|--------------------------------------------------------------------|--------------------|-------------------|------------------|----------------------|--------------------|--------------|
| any reliance thereon is at your so                                 | ole risk.          |                   |                  |                      |                    |              |
|