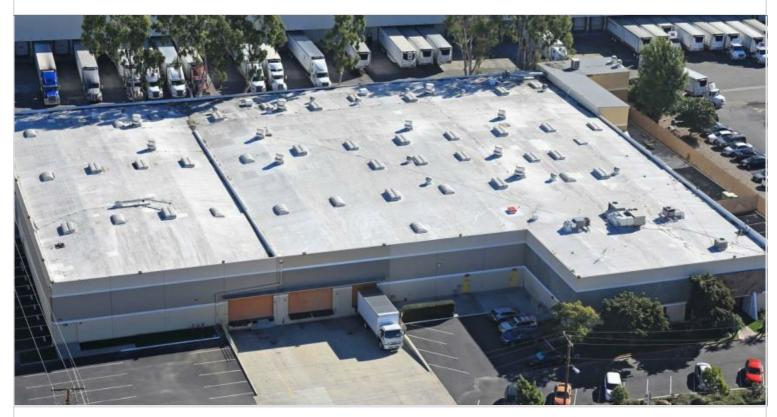

## **1020 BIXBY DRIVE**

CITY OF INDUSTRY, CA 91745 | SAN GABRIEL VALLEY

LEASE RATE/ TYPE  $\overline{TBD}$ 

PROPERTY TYPE

REGION LOS ANGELES

SUBMARKET
SAN GABRIEL VALLEY

YEAR BUILT / RENOVATED 1977 / 2024

TOTAL BUILDING SIZE 57,600 SF

## 1020 BIXBY DRIVE

CITY OF INDUSTRY, CA

Single-tenant industrial building totaling 57,600 square feet. Offers immediate access to the 60 freeway.

PROPERTY TYPE

REGION

LOS ANGELES

**SUBMARKET** 

SAN GABRIEL VALLEY

YEAR BUILT / RENOVATED

1977 / 2024

LEASE RATE/TYPE

TBD

**TOTAL BUILDING SIZE** 

57,600

**OFFICE SF** 

4,880