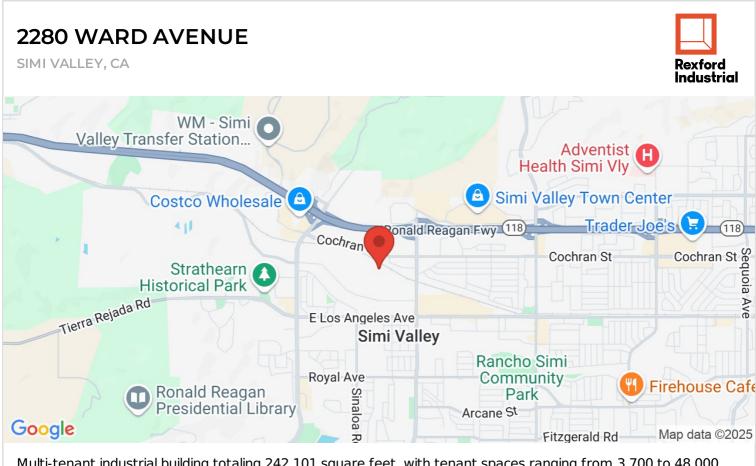

## 2280 WARD AVENUE

SIMI VALLEY, CA 93065 | VENTURA

AVAILABLE SF 3,771

NUMBER OF BUILDINGS 1

Multi-tenant industrial building totaling 242,101 square feet, with tenant spaces ranging from 3,700 to 48,000 square feet. Offers convenient access to the 118, 23 and 101 freeways.