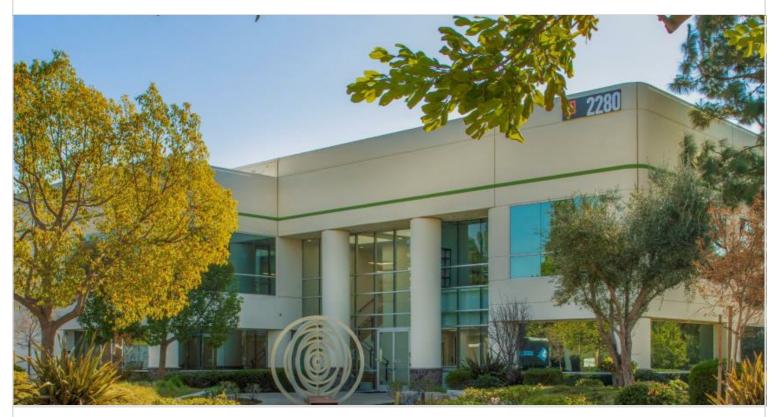

## 2280 WARD AVENUE

SIMI VALLEY, CA 93065 | VENTURA

LEASE RATE/ TYPE TBD

PROPERTY TYPE

MULTI-TENANT

REGION

**VENTURA COUNTY** 

SUBMARKET

## 2280 WARD AVENUE

SIMI VALLEY, CA

Multi-tenant industrial building totaling 242,101 square feet, with tenant spaces ranging from 3,700 to 48,000 square feet. Offers convenient access to the 118, 23 and 101 freeways.

PROPERTY TYPE TOTAL BUILDING SIZE **CLEAR HEIGHT** MULTI-TENANT 242,101 24' REGION **OFFICE SF PARKING SPACES VENTURA COUNTY** 5,774 N/A **UNIT SF DOCK HIGH POSITIONS SUBMARKET VENTURA** 92,870 8 YEAR BUILT / RENOVATED **FLOOR PLAN GROUND LEVEL DOORS** 1 1995 / 2015 FLOOR PLAN **SPRINKLERS** LEASE RATE/TYPE **TBD OTHER** 