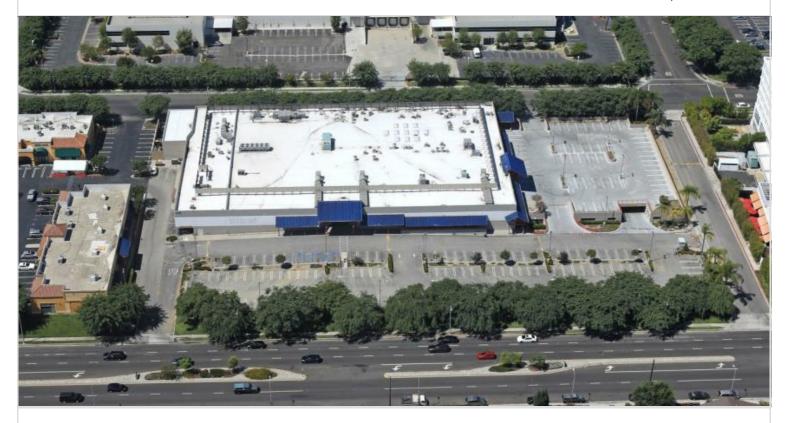

## 21515 S. WESTERN AVENUE

TORRANCE, CA

Brand-new, single-tenant industrial building totaling 83,740 square feet. Offers immediate access to the 91, 110, 405, 710 and 105 freeways and is in close proximity to LAX and the Ports of Los Angeles and Long Beach.

| PROPERTY TYPE SINGLE TENANT | TOTAL BUILDING SIZE<br>83,740 | CLEAR HEIGHT<br>32'     |
|-----------------------------|-------------------------------|-------------------------|
| REGION<br>LOS ANGELES       | OFFICE SF<br>11,429           | PARKING SPACES<br>112   |
| SUBMARKET<br>SOUTH BAY      | UNIT SF<br>83,740             | DOCK HIGH POSITIONS 8   |
| YEAR BUILT<br>2025          | FLOOR PLAN FLOOR PLAN         | GROUND LEVEL DOORS      |
| LEASE RATE/TYPE<br>TBD      |                               | SPRINKLERS<br>ESFR K-25 |