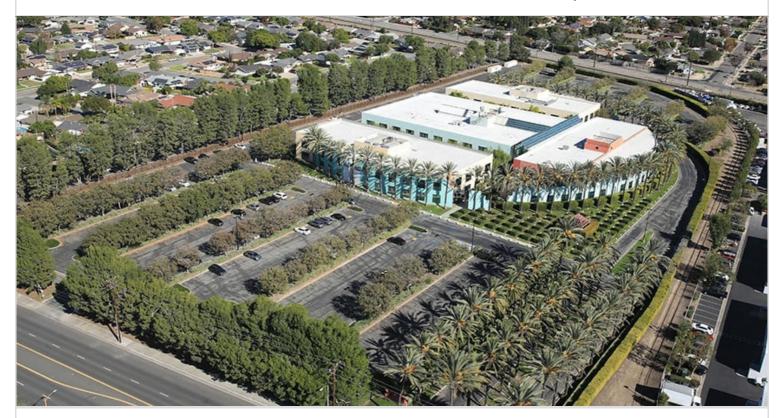

2401-2421 GLASSELL STREET

## **2401A GLASSELL STREET**

ORANGE, CA 92865 | NORTH ORANGE COUNTY

LEASE RATE/ TYPE TBD

PROPERTY TYPE

REGION

ORANGE COUNTY

**SUBMARKET** 

NORTH ORANGE COUNTY

YEAR BUILT

0

TOTAL BUILDING SIZE

0 SF

**AVAILABLE SF** 

NO AVAILABLE SPACE

NUMBER OF BUILDINGS

4