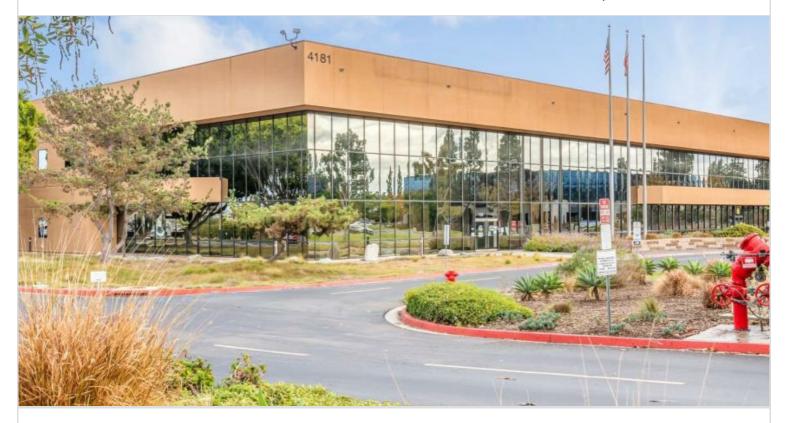

## 4181 RUFFIN ROAD

SAN DIEGO, CA 92123 | CENTRAL SAN DIEGO

LEASE RATE/ TYPE  $\overline{TBD}$ 

PROPERTY TYPE

SINGLE TENANT

REGION

SAN DIEGO

SUBMARKET

## 4181 RUFFIN ROAD

SAN DIEGO, CA

Multi-tenant office building totaling 150,144 square feet, with eight tenant spaces ranging from 3,000 to 28,300 square feet. Located in the heart of Central San Diego and offering convenient access to the 15, 8 and 805 freeways.