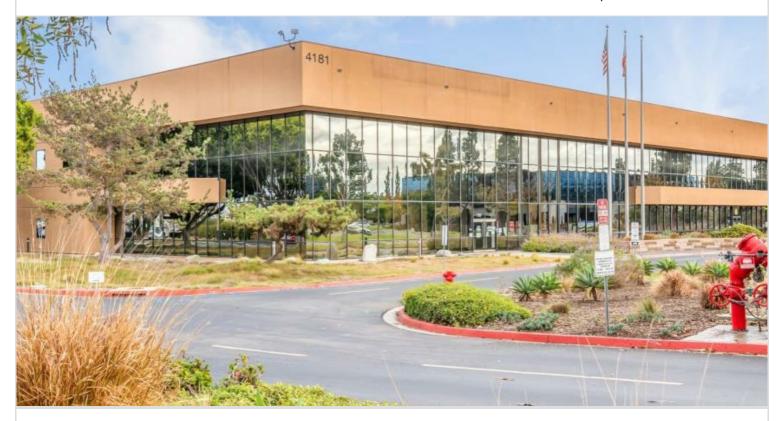

## 4181 RUFFIN ROAD

SAN DIEGO, CA 92123 | CENTRAL SAN DIEGO

LEASE RATE/ TYPE TBD

PROPERTY TYPE

SINGLE TENANT

REGION

SAN DIEGO

SUBMARKET

**CENTRAL SAN DIEGO** 

YEAR BUILT

1987

**TOTAL BUILDING SIZE** 

150,144 SF

**AVAILABLE SF** 

0

NUMBER OF BUILDINGS

## 4181 RUFFIN ROAD

SAN DIEGO, CA

PROPERTY TYPE

SINGLE TENANT

**REGION** 

SAN DIEGO

**SUBMARKET** 

**CENTRAL SAN DIEGO** 

YEAR BUILT

1987

LEASE RATE/TYPE

TBD

TOTAL BUILDING SIZE

150,144

**OFFICE SF** 

N/A