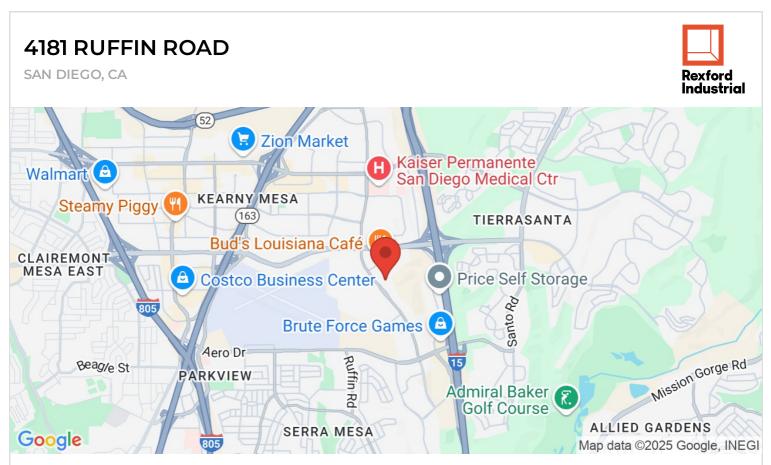

## 4181 RUFFIN ROAD

SAN DIEGO, CA 92123 | CENTRAL SAN DIEGO

LEASE RATE/ TYPE TBD

PROPERTY TYPE<br/>SINGLE TENANTTOTAL BUILDING SIZE<br/>150,144 SFREGION<br/>SAN DIEGOAVAILABLE SF<br/>20,316SUBMARKET<br/>CENTRAL SAN DIEGONUMBER OF BUILDINGS<br/>1YEAR BUILT<br/>19871