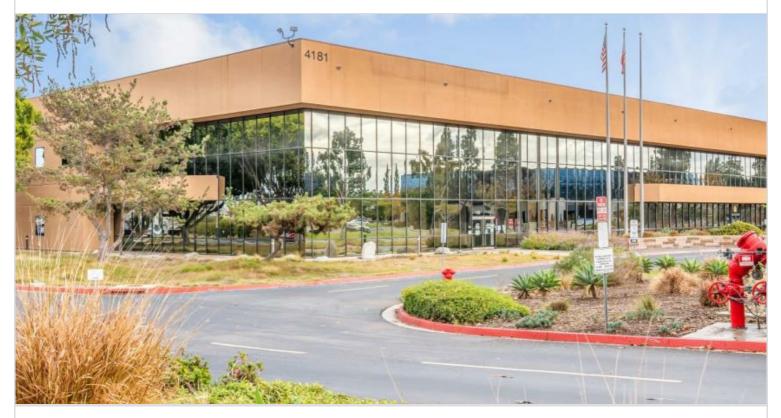

## 4181 RUFFIN ROAD

SAN DIEGO, CA 92123 | CENTRAL SAN DIEGO

LEASE RATE/ TYPE TBD

PROPERTY TYPE<br/>SINGLE TENANTTOTAL BUILDING SIZE<br/>150,144 SFREGION<br/>SAN DIEGOAVAILABLE SF<br/>20,316SUBMARKET<br/>CENTRAL SAN DIEGONUMBER OF BUILDINGS<br/>1YEAR BUILT<br/>19871

Multi-tenant office building totaling 150,144 square feet, with eight tenant spaces ranging from 3,000 to 28,300 square feet. Located in the heart of Central San Diego and offering convenient access to the 15, 8 and 805 freeways.