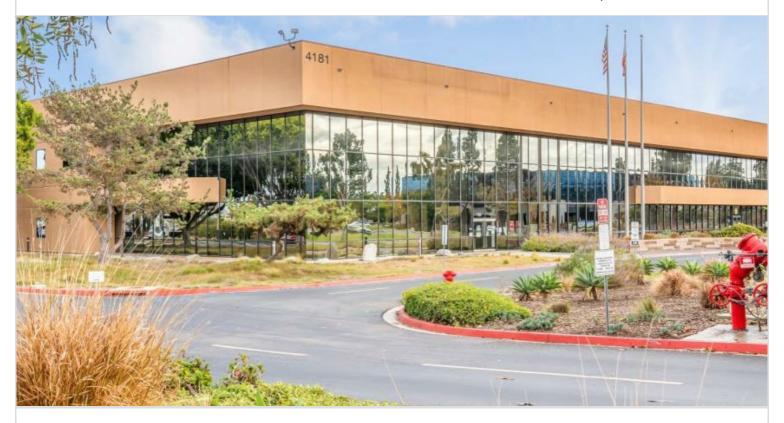

## 4181 RUFFIN ROAD

SAN DIEGO, CA 92123 | CENTRAL SAN DIEGO

LEASE RATE/ TYPE  $\overline{TBD}$ 

PROPERTY TYPE

SINGLE TENANT

REGION

SAN DIEGO

SUBMARKET

## 4181 RUFFIN ROAD

SAN DIEGO, CA

Multi-tenant office building totaling 150,144 square feet, with eight tenant spaces ranging from 3,000 to 28,300 square feet. Located in the heart of Central San Diego and offering convenient access to the 15, 8 and 805 freeways.