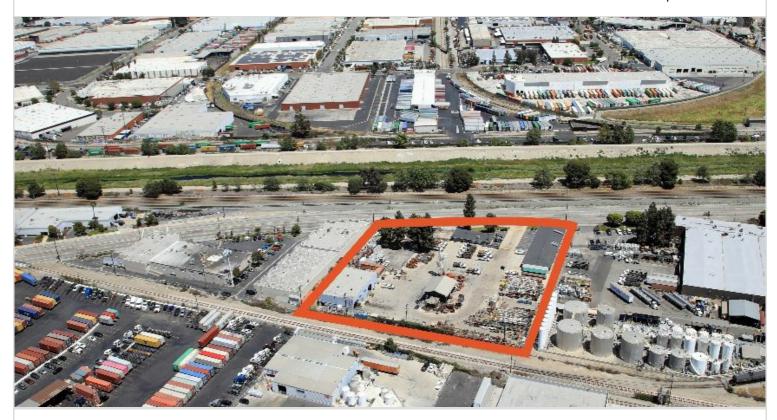

## 19431 SANTA FE AVENUE

RANCHO DOMINGUEZ, CA 90221 | SOUTH BAY

LEASE RATE/ TYPE TBD

PROPERTY TYPE

MULTI-TENANT

**REGION** 

LOS ANGELES

SUBMARKET

**SOUTH BAY** 

YEAR BUILT

1963

**TOTAL BUILDING SIZE** 

1,855 SF

**AVAILABLE SF** 

NO AVAILABLE SPACE

NUMBER OF BUILDINGS