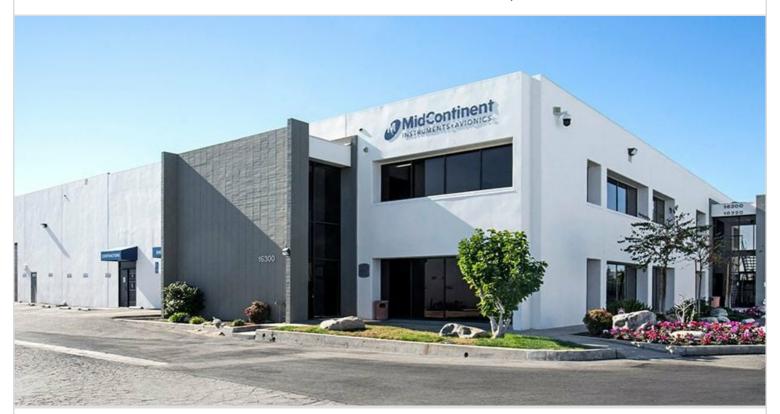

## 16300-16320 STAGG STREET (VAN NUYS AIRPORT INDUSTRIAL CENTER)

VAN NUYS, CA 91046 | GREATER SAN FERNANDO VALLEY

LEASE RATE/ TYPE TBD

PROPERTY TYPE MULTI-TENANT

REGION LOS ANGELES

SUBMARKET
GREATER SAN FERNANDO VALLEY

YEAR BUILT 1979 TOTAL BUILDING SIZE 27,828 SF

AVAILABLE SF 28,043

NUMBER OF BUILDINGS 21

## 16300-16320 STAGG STREET

VAN NUYS, CA

PROPERTY TYPE TOTAL BUILDING SIZE **CLEAR HEIGHT** MULTI-TENANT 27,828 N/A **REGION OFFICE SF PARKING SPACES** LOS ANGELES 5,654 48 **SUBMARKET UNIT SF DOCK HIGH POSITIONS GREATER SAN FERNANDO** 28.043 4 **VALLEY FLOOR PLAN GROUND LEVEL DOORS** YEAR BUILT FLOOR PLAN 2 1979 **SPRINKLERS** LEASE RATE/TYPE **OTHER TBD** 