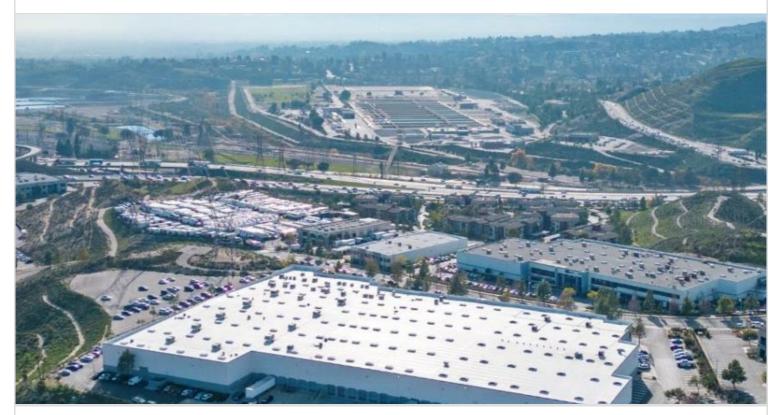

## 13943-13955 BALBOA BLVD

SYLMAR, CA

Multi-tenant industrial building totaling 208,749 square feet, with three tenant spaces ranging from 48,400 to 103,600 square feet. Offers convenient access to the 5 and 210 freeways.